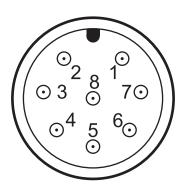

#### **PART NUMBER**

|        | M12         |             |
|--------|-------------|-------------|
|        | RS232       | RS485/422   |
| Pin No | 159.1 – M12 | 159.2 – M12 |
| 1      | GND         | GND         |
| 2      | -           | -           |
| 3      | -           | TX+         |
| 4      | -           | -           |
| 5      | -           | TX-         |
| 6      | TXD         | RX-         |
| 7      | RXD         | RX+         |
| 8      | PWR+        | PWR+        |