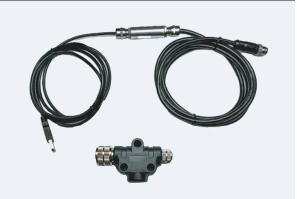

# **USB TO SERIAL CONVERTER**

This professional grade USB to serial RS232 or RS485/422 adapter easily adds a serial port to your desktop or laptop computer allowing connection of digital load cells with RS232 or RS422/RS485 communication interface. Serial outputs are automatically configured as additional COM ports.

#### **OPTIONS**

• M12F M8F 8PIN Adapter Shielded is an adapter connector to allow the use of the M12 connector on the 159 cable with a load cell that has an M8 connector